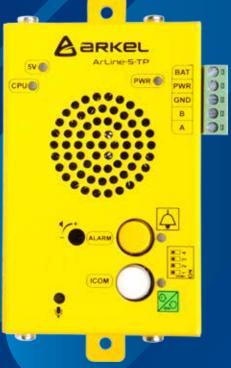

## ArLine-S-COP

Non-enclosed alarm unit used in the car operating panel

## ArLine-S-INT

Intercom unit used in the machine room or lift control panel