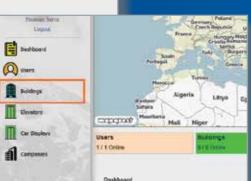

## ARKEL CLOUD WORKING PRINCIPLES

. The data received from ARCODE and ARCUBE are transferred to ARKEL Cloud through ArLIFT and ArLINE. In this way, the data in the ARKEL Cloud can be live monitored by authorized persons using any device with internet access.

. Any failure in the elevator system is notified to authorized users via SMS or e-mail.

. You can get detailed statistical data and follow up the annual maintenance periods.

### How can I download the ARKEL Cloud access software?

There is no special software to access ARKEL Cloud, no installation is required. Since all ARKEL CLOUD functions are web-based, you can access it via any compatible internet browser (Chrome, Internet Explorer, Edge, Firefox, etc.) and enjoy all its benefits.

### Can I access ARKEL Cloud on mobile devices?

Yes. You can access ARKEL Cloud from all devices (smartphones, tablets, desktop computers) through supported internet browsers.