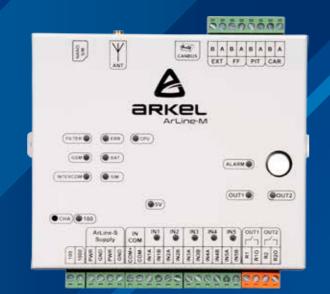

## ArLine Specifications:

- ▲ Remote alarm system compatible with current EN 81-28:2018 (+AC:2019) and EN 81-70:2018 standards
- ▲ EN 81-20-compliant intercom system
- Automatic communication test and failure notification
- ▲ Alarm filtering functions

the car/pit

- ▲ Instant alarm and error notifications via SMS and e-mail
- ▲ Instant monitoring of elevator error codes and alarm status via ARKEL Cloud
- Easy connection using only four cables
- ▲ Programmable five inputs and two relay outputs
- ▲ Getting directions to the building with lift failure on mobile devices