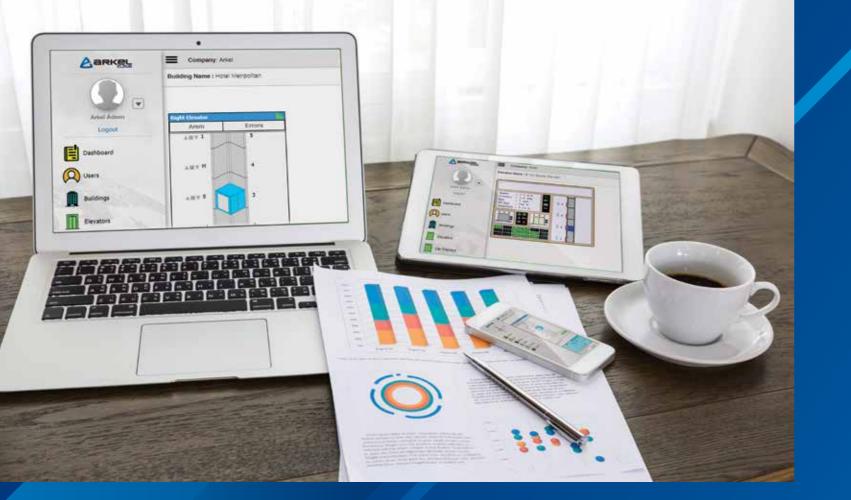

## ARKEL CLOUD WORKING PRINCIPLES

. The data received from ARCODE and ARCUBE are transferred to ARKEL Cloud through ArLIFT and ArLINE. In this way, the data in the ARKEL Cloud can be live monitored by authorized persons using any device with internet access.

### Can I access ARKEL Cloud on mobile devices?

Yes. You can access ARKEL Cloud from all devices (smartphones, tablets, desktop computers) through supported internet browsers.