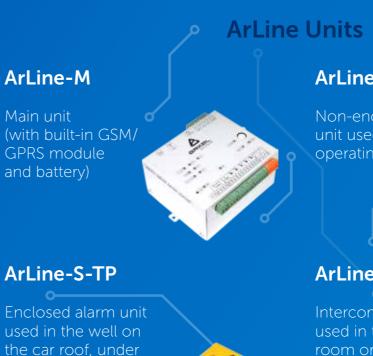

# Arline

Internal battery, battery charger, battery level monitoring and battery failure notification

Easy and guick adjustment via ARKEL Cloud

08080

Compatible with EN 81-28 and EN-81-70 standards.

0000

Easy connection with ARCODE, ARL-700 and ARCUBE via CANbus

## ArLine-S-COP

Non-enclosed alarm unit used in the car operating panel

## ArLine-S-INT

Intercom unit used in the machine room or lift control panel