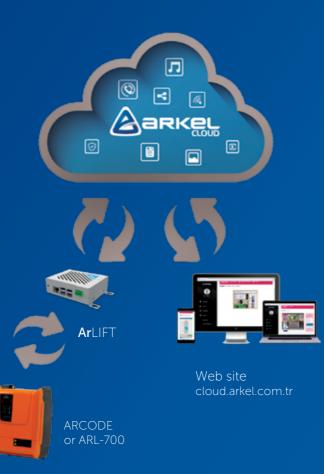

## ARKEL CLOUD WORKING PRINCIPLES

. The data received from ARCODE and ARCUBE are transferred to ARKEL Cloud through ArLIFT and ArLINE. In this way, the data in the ARKEL Cloud can be live monitored by authorized persons using any device with internet access.

. Any failure in the elevator system is notified to authorized users via SMS or e-mail.

. You can get detailed statistical data and follow up the annual maintenance periods.