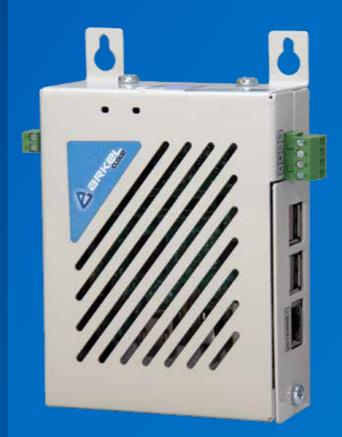

## ArLine-S-COP

Non-enclosed alarm unit used in the car operating panel

## ArLine-S-INT

Intercom unit used in the machine room or lift control panel